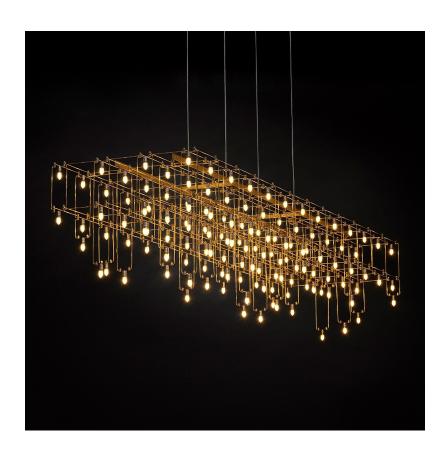

#### **GENERAL**

| Series: Universe Square Drops |
|-------------------------------|
| Brand: Quasar                 |
| Division: Design              |
| Mounting Type: Suspension     |
| Mounting Location: Ceiling    |
| Subcategory: Ambient          |
| PHYSICAL                      |

| Mounting Location: Ceiling                 |
|--------------------------------------------|
| Subcategory: Ambient                       |
| PHYSICAL                                   |
| Shape: Rectangle                           |
| Length (mm): 1500                          |
| Length (in): 59 ½                          |
| Width (mm): 400                            |
| Width (in): 15 <sup>3</sup> / <sub>4</sub> |
| Height (mm): 305                           |
| Height (in): 12                            |
| Max. Overall Height (mm): 2305             |
| Max. Overall Height (in): 90 ¾             |
| Light Distribution: Omnidirectional        |
| Weight (kg): 8                             |
| Weight (lbs): 17.64                        |
| Fixture Finish: NIC / BRA / BBR            |
| Fixture Material: Metal                    |
| Cable Details: 2000mm Cable                |
| Upon Request: Custom Sizes                 |
|                                            |