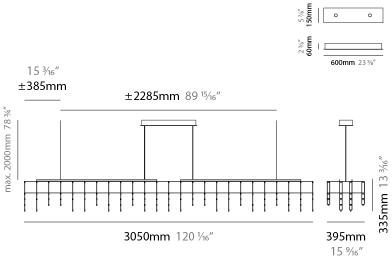

#### **GENERAL**

| Series: Universe Square Drops                                                                                                                                                                                                                                                                                                                                                                                                                                                                                                                                                                                                                                                                                                                                                                                                                                                                                                                                                                                                                                                                                                                                                                                                                                                                                                                                                                                                                                                                                                                                                                                                                                                                                                                                                                                                                                                                                                                                                                                                                                                                                                  |
|--------------------------------------------------------------------------------------------------------------------------------------------------------------------------------------------------------------------------------------------------------------------------------------------------------------------------------------------------------------------------------------------------------------------------------------------------------------------------------------------------------------------------------------------------------------------------------------------------------------------------------------------------------------------------------------------------------------------------------------------------------------------------------------------------------------------------------------------------------------------------------------------------------------------------------------------------------------------------------------------------------------------------------------------------------------------------------------------------------------------------------------------------------------------------------------------------------------------------------------------------------------------------------------------------------------------------------------------------------------------------------------------------------------------------------------------------------------------------------------------------------------------------------------------------------------------------------------------------------------------------------------------------------------------------------------------------------------------------------------------------------------------------------------------------------------------------------------------------------------------------------------------------------------------------------------------------------------------------------------------------------------------------------------------------------------------------------------------------------------------------------|
| Brand: Quasar                                                                                                                                                                                                                                                                                                                                                                                                                                                                                                                                                                                                                                                                                                                                                                                                                                                                                                                                                                                                                                                                                                                                                                                                                                                                                                                                                                                                                                                                                                                                                                                                                                                                                                                                                                                                                                                                                                                                                                                                                                                                                                                  |
| Division: Design                                                                                                                                                                                                                                                                                                                                                                                                                                                                                                                                                                                                                                                                                                                                                                                                                                                                                                                                                                                                                                                                                                                                                                                                                                                                                                                                                                                                                                                                                                                                                                                                                                                                                                                                                                                                                                                                                                                                                                                                                                                                                                               |
| Mounting Type: Suspension                                                                                                                                                                                                                                                                                                                                                                                                                                                                                                                                                                                                                                                                                                                                                                                                                                                                                                                                                                                                                                                                                                                                                                                                                                                                                                                                                                                                                                                                                                                                                                                                                                                                                                                                                                                                                                                                                                                                                                                                                                                                                                      |
| Mounting Location: Ceiling                                                                                                                                                                                                                                                                                                                                                                                                                                                                                                                                                                                                                                                                                                                                                                                                                                                                                                                                                                                                                                                                                                                                                                                                                                                                                                                                                                                                                                                                                                                                                                                                                                                                                                                                                                                                                                                                                                                                                                                                                                                                                                     |
| Subcategory: Ambient                                                                                                                                                                                                                                                                                                                                                                                                                                                                                                                                                                                                                                                                                                                                                                                                                                                                                                                                                                                                                                                                                                                                                                                                                                                                                                                                                                                                                                                                                                                                                                                                                                                                                                                                                                                                                                                                                                                                                                                                                                                                                                           |
| PHYSICAL                                                                                                                                                                                                                                                                                                                                                                                                                                                                                                                                                                                                                                                                                                                                                                                                                                                                                                                                                                                                                                                                                                                                                                                                                                                                                                                                                                                                                                                                                                                                                                                                                                                                                                                                                                                                                                                                                                                                                                                                                                                                                                                       |
| Shape: Rectangle                                                                                                                                                                                                                                                                                                                                                                                                                                                                                                                                                                                                                                                                                                                                                                                                                                                                                                                                                                                                                                                                                                                                                                                                                                                                                                                                                                                                                                                                                                                                                                                                                                                                                                                                                                                                                                                                                                                                                                                                                                                                                                               |
| Length (mm): 3050                                                                                                                                                                                                                                                                                                                                                                                                                                                                                                                                                                                                                                                                                                                                                                                                                                                                                                                                                                                                                                                                                                                                                                                                                                                                                                                                                                                                                                                                                                                                                                                                                                                                                                                                                                                                                                                                                                                                                                                                                                                                                                              |
| the state of the s |
| Length (in): 120 ½                                                                                                                                                                                                                                                                                                                                                                                                                                                                                                                                                                                                                                                                                                                                                                                                                                                                                                                                                                                                                                                                                                                                                                                                                                                                                                                                                                                                                                                                                                                                                                                                                                                                                                                                                                                                                                                                                                                                                                                                                                                                                                             |
| Length (in): 120 7 <sub>16</sub> Width (mm): 395                                                                                                                                                                                                                                                                                                                                                                                                                                                                                                                                                                                                                                                                                                                                                                                                                                                                                                                                                                                                                                                                                                                                                                                                                                                                                                                                                                                                                                                                                                                                                                                                                                                                                                                                                                                                                                                                                                                                                                                                                                                                               |
|                                                                                                                                                                                                                                                                                                                                                                                                                                                                                                                                                                                                                                                                                                                                                                                                                                                                                                                                                                                                                                                                                                                                                                                                                                                                                                                                                                                                                                                                                                                                                                                                                                                                                                                                                                                                                                                                                                                                                                                                                                                                                                                                |
| Width (mm): 395                                                                                                                                                                                                                                                                                                                                                                                                                                                                                                                                                                                                                                                                                                                                                                                                                                                                                                                                                                                                                                                                                                                                                                                                                                                                                                                                                                                                                                                                                                                                                                                                                                                                                                                                                                                                                                                                                                                                                                                                                                                                                                                |

Height (in): 13  $\frac{3}{16}$ Max. Overall Height (mm): 2305

Max. Overall Height (in): 90 ¾

Light Distribution: Omnidirectional

Fixture Finish: NIC / BRA / BBR

Fixture Material: Metal
Cable Details: 2000mm Cable

Upon Request: Custom Sizes