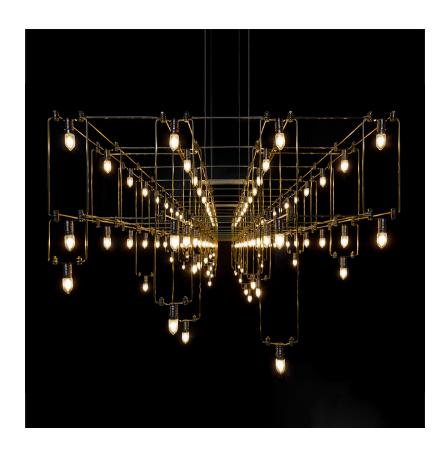

#### **GENERAL**

| Series: Universe Square Drops                                                                                                                                                                                                                                                                                                                                                                                                                                                                                                                                                                                                                                                                                                                                                                                                                                                                                                                                                                                                                                                                                                                                                                                                                                                                                                                                                                                                                                                                                                                                                                                                                                                                                                                                                                                                                                                                                                                                                                                                                                                                                                  |
|--------------------------------------------------------------------------------------------------------------------------------------------------------------------------------------------------------------------------------------------------------------------------------------------------------------------------------------------------------------------------------------------------------------------------------------------------------------------------------------------------------------------------------------------------------------------------------------------------------------------------------------------------------------------------------------------------------------------------------------------------------------------------------------------------------------------------------------------------------------------------------------------------------------------------------------------------------------------------------------------------------------------------------------------------------------------------------------------------------------------------------------------------------------------------------------------------------------------------------------------------------------------------------------------------------------------------------------------------------------------------------------------------------------------------------------------------------------------------------------------------------------------------------------------------------------------------------------------------------------------------------------------------------------------------------------------------------------------------------------------------------------------------------------------------------------------------------------------------------------------------------------------------------------------------------------------------------------------------------------------------------------------------------------------------------------------------------------------------------------------------------|
| Brand: Quasar                                                                                                                                                                                                                                                                                                                                                                                                                                                                                                                                                                                                                                                                                                                                                                                                                                                                                                                                                                                                                                                                                                                                                                                                                                                                                                                                                                                                                                                                                                                                                                                                                                                                                                                                                                                                                                                                                                                                                                                                                                                                                                                  |
| Division: Design                                                                                                                                                                                                                                                                                                                                                                                                                                                                                                                                                                                                                                                                                                                                                                                                                                                                                                                                                                                                                                                                                                                                                                                                                                                                                                                                                                                                                                                                                                                                                                                                                                                                                                                                                                                                                                                                                                                                                                                                                                                                                                               |
| Mounting Type: Suspension                                                                                                                                                                                                                                                                                                                                                                                                                                                                                                                                                                                                                                                                                                                                                                                                                                                                                                                                                                                                                                                                                                                                                                                                                                                                                                                                                                                                                                                                                                                                                                                                                                                                                                                                                                                                                                                                                                                                                                                                                                                                                                      |
| Mounting Location: Ceiling                                                                                                                                                                                                                                                                                                                                                                                                                                                                                                                                                                                                                                                                                                                                                                                                                                                                                                                                                                                                                                                                                                                                                                                                                                                                                                                                                                                                                                                                                                                                                                                                                                                                                                                                                                                                                                                                                                                                                                                                                                                                                                     |
| Subcategory: Ambient                                                                                                                                                                                                                                                                                                                                                                                                                                                                                                                                                                                                                                                                                                                                                                                                                                                                                                                                                                                                                                                                                                                                                                                                                                                                                                                                                                                                                                                                                                                                                                                                                                                                                                                                                                                                                                                                                                                                                                                                                                                                                                           |
| PHYSICAL                                                                                                                                                                                                                                                                                                                                                                                                                                                                                                                                                                                                                                                                                                                                                                                                                                                                                                                                                                                                                                                                                                                                                                                                                                                                                                                                                                                                                                                                                                                                                                                                                                                                                                                                                                                                                                                                                                                                                                                                                                                                                                                       |
| Shape: Rectangle                                                                                                                                                                                                                                                                                                                                                                                                                                                                                                                                                                                                                                                                                                                                                                                                                                                                                                                                                                                                                                                                                                                                                                                                                                                                                                                                                                                                                                                                                                                                                                                                                                                                                                                                                                                                                                                                                                                                                                                                                                                                                                               |
| Length (mm): 3050                                                                                                                                                                                                                                                                                                                                                                                                                                                                                                                                                                                                                                                                                                                                                                                                                                                                                                                                                                                                                                                                                                                                                                                                                                                                                                                                                                                                                                                                                                                                                                                                                                                                                                                                                                                                                                                                                                                                                                                                                                                                                                              |
| the state of the s |
| Length (in): 120 ½                                                                                                                                                                                                                                                                                                                                                                                                                                                                                                                                                                                                                                                                                                                                                                                                                                                                                                                                                                                                                                                                                                                                                                                                                                                                                                                                                                                                                                                                                                                                                                                                                                                                                                                                                                                                                                                                                                                                                                                                                                                                                                             |
| Length (in): 120 7 <sub>16</sub> Width (mm): 395                                                                                                                                                                                                                                                                                                                                                                                                                                                                                                                                                                                                                                                                                                                                                                                                                                                                                                                                                                                                                                                                                                                                                                                                                                                                                                                                                                                                                                                                                                                                                                                                                                                                                                                                                                                                                                                                                                                                                                                                                                                                               |
|                                                                                                                                                                                                                                                                                                                                                                                                                                                                                                                                                                                                                                                                                                                                                                                                                                                                                                                                                                                                                                                                                                                                                                                                                                                                                                                                                                                                                                                                                                                                                                                                                                                                                                                                                                                                                                                                                                                                                                                                                                                                                                                                |
| Width (mm): 395                                                                                                                                                                                                                                                                                                                                                                                                                                                                                                                                                                                                                                                                                                                                                                                                                                                                                                                                                                                                                                                                                                                                                                                                                                                                                                                                                                                                                                                                                                                                                                                                                                                                                                                                                                                                                                                                                                                                                                                                                                                                                                                |

Height (in): 13  $\frac{3}{16}$ Max. Overall Height (mm): 2305

Max. Overall Height (in): 90 ¾

Light Distribution: Omnidirectional

Fixture Finish: NIC / BRA / BBR

Fixture Material: Metal
Cable Details: 2000mm Cable