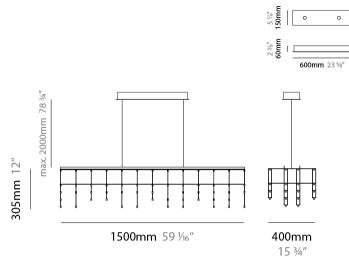

| Mounting Location: Ceiling                 |
|--------------------------------------------|
| Subcategory: Ambient                       |
| PHYSICAL                                   |
| Shape: Rectangle                           |
| Length (mm): 1500                          |
| Length (in): 59 ½                          |
| Width (mm): 400                            |
| Width (in): 15 <sup>3</sup> / <sub>4</sub> |
| Height (mm): 305                           |
| Height (in): 12                            |
| Max. Overall Height (mm): 2305             |
| Max. Overall Height (in): 90 ¾             |
| Light Distribution: Omnidirectional        |
| Weight (kg): 8                             |
| Weight (lbs): 17.64                        |
| Fixture Finish: NIC / BRA / BBR            |
| Fixture Material: Metal                    |
| Cable Details: 2000mm Cable                |
| Upon Request: Custom Sizes                 |
|                                            |